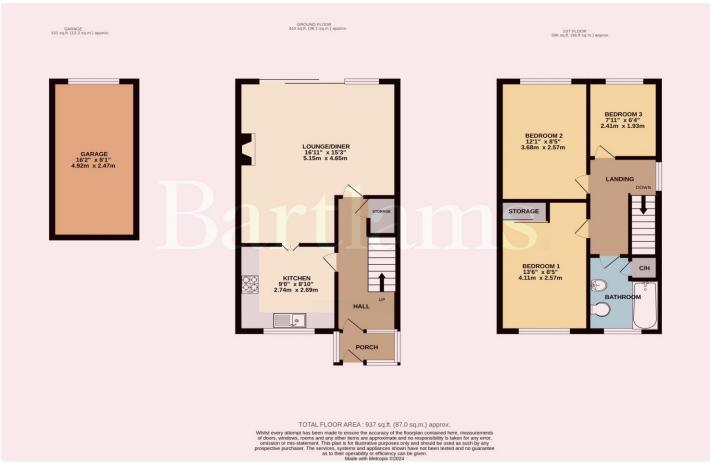

## £250,000

Presenting a fabulous opportunity to acquire a three bedroom semidetached home positioned in a highly sought after residential area situated off Northway, providing plenty of local amenities and transport links nearby. Upon entry to this spectacular home you are greeted by a spacious hallway that provides access to the kitchen, open lounge diner, staircase to the first floor and some handy under stair storage. Up to the first floor and you will immediately be presented with a spacious landing area leading to the three bedrooms and family bathroom. The exterior of this home provides all you could need, with a private driveway offering parking for multiple vehicles, side access to the rear garden and a garage for useful storage setback from the front of the property. To the rear is a large and private garden accessed via the sliding doors in the lounge diner or gated side access, the garden boasts lawn and decking areas making a great space for entertaining whilst also being easily maintainable. Book in a viewing with our local team to truly appreciate this spectacular home! We are advised by our client that this property is; Freehold, Council Tax Band - C, EPC - D.